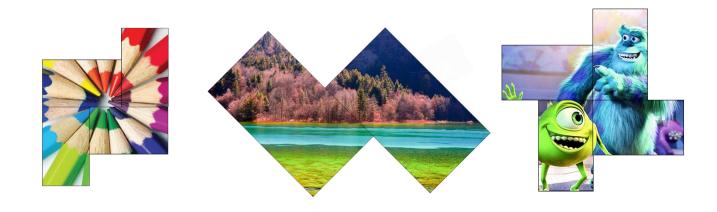

## Easy Content Planning

Many types of sources can be used to deliver content to a Asianda Mosaic video wall including a media player, PC, video wall processor or digital signage system. Content can include stock images or video, or be purpose-built for a specific Asianda Mosaic array. Mosaic Project Designer software, allowing content developers to create content that plays off the unique shape of a Asianda Mosaic video wall.