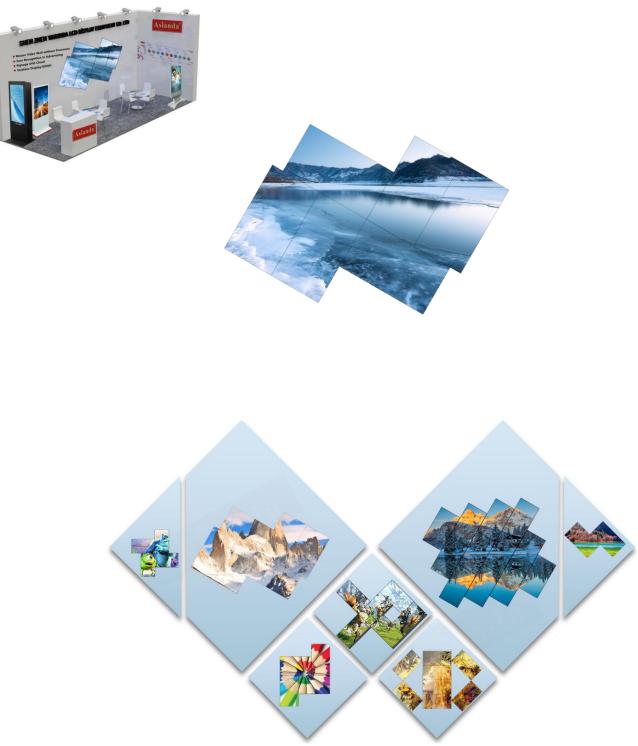

## Easy Content Planning

Many types of sources can be used to deliver content to a Asianda Mosaic video wall including a media player, PC, video wall processor or digital signage system. Content can include stock images or video, or be purpose-built for a specific Asianda Mosaic array. Mosaic Project Designer software, allowing content developers to create content that plays off the unique shape of a Asianda Mosaic video wall.

Choose your screen layout

1

Submit

Close