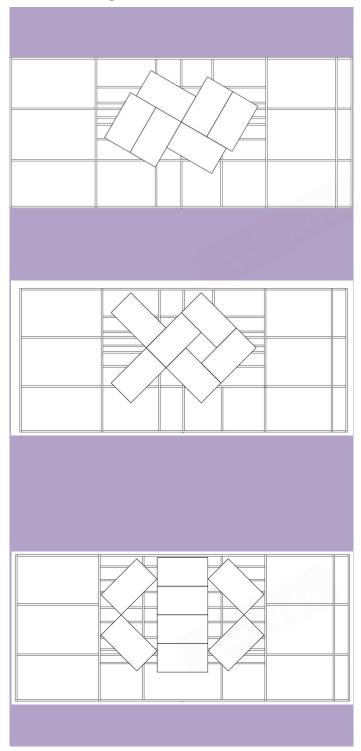

## Easy Content Planning

Many types of sources can be used to deliver content to a Asianda Mosaic video wall including a media player, PC, video wall processor or digital signage system. Content can include stock images or video, or be purpose-built for a specific Asianda Mosaic array. Mosaic Project Designer software, allowing content developers to create content that plays off the unique shape of a Asianda Mosaic video wall.

Choose your screen layout

1

Submit

Close