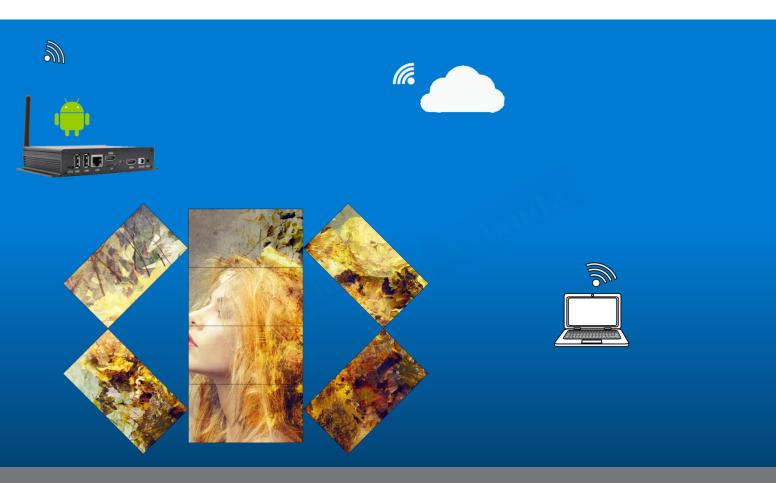

## **Traditional Way:**

- **1. Industrial Processor**
- 2. Complicated Application
- 3. High cost
- 4. Big Space

Web edition/design
Economy cost
Built-in Android Box
Cloud Service

## Easy Content Planning

Many types of sources can be used to deliver content to a Asianda Mosaic video wall including a media player, PC, video wall processor or digital signage system. Content can include stock images or video, or be purpose-built for a specific Asianda Mosaic array. Mosaic Project Designer software, allowing content developers to create content that plays off the unique shape of a Asianda Mosaic video wall.