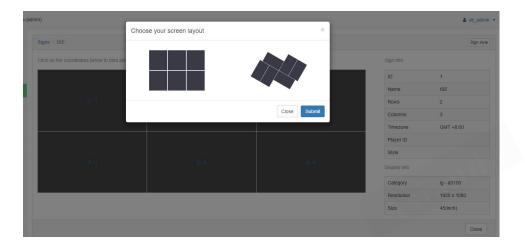

Asianda Mosaic Create Your Own VIDEOWALLS



## **Designed for Inspiration**

## **Traditional Way:**

- **1. Industrial Processor**
- 2. Complicated Application
- 3. High cost
- 4. Big Space





Web edition/design
Economy cost
Built-in Android Box
Cloud Service







## Easy Content Planning

Many types of sources can be used to deliver content to a Asianda Mosaic video wall including a media player, PC, video wall processor or digital signage system. Content can include stock images or video, or be purpose-built for a specific Asianda Mosaic array. Mosaic Project Designer software, allowing content developers to create content that plays off the unique shape of a Asianda Mosaic video wall.





Choose your screen layout

1

Submit

Close

## Easy Installation

In addition to supporting any tile rotation or pitch, the Mosaic Mount features push-in/push-out snap catches and autoalignment posts, eliminating the need for fine-tuning.



www.asianda.cn info@asianda.cn 86-755-27865713